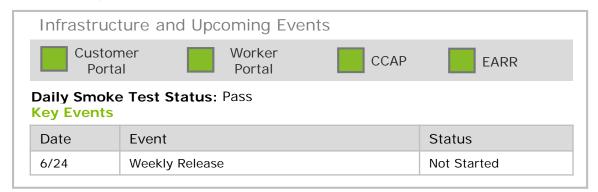

### RIBridges Incident Management Process and Status

Tuesday Jun. 20th, 2017 (10:00 AM EDT)