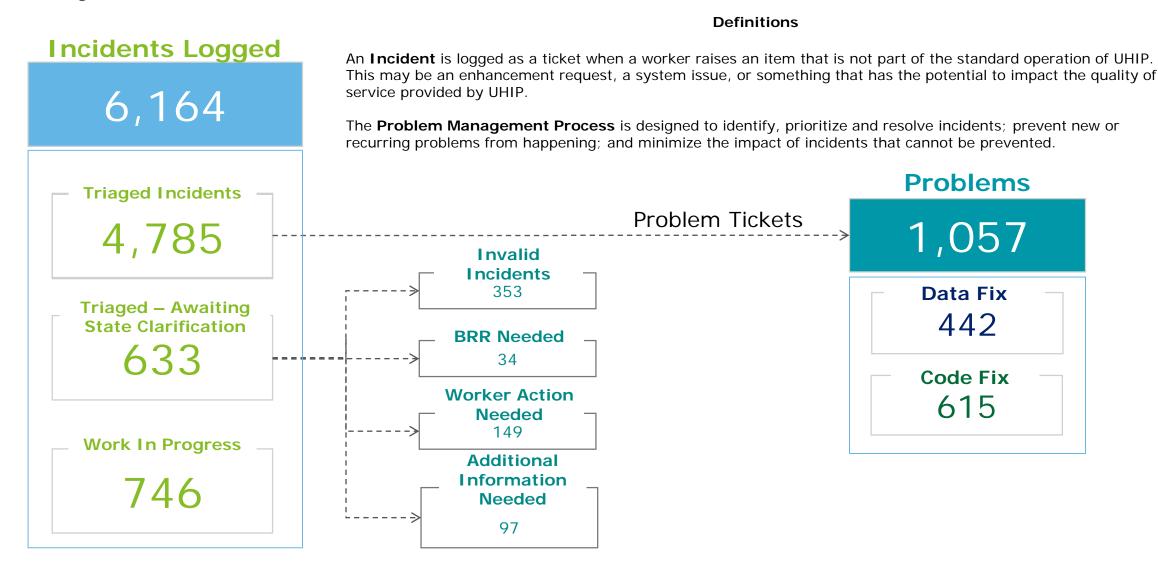

### RIBridges Incident Management Process and Status

Tuesday Jun. 20th, 2017 (10:00 AM EDT)