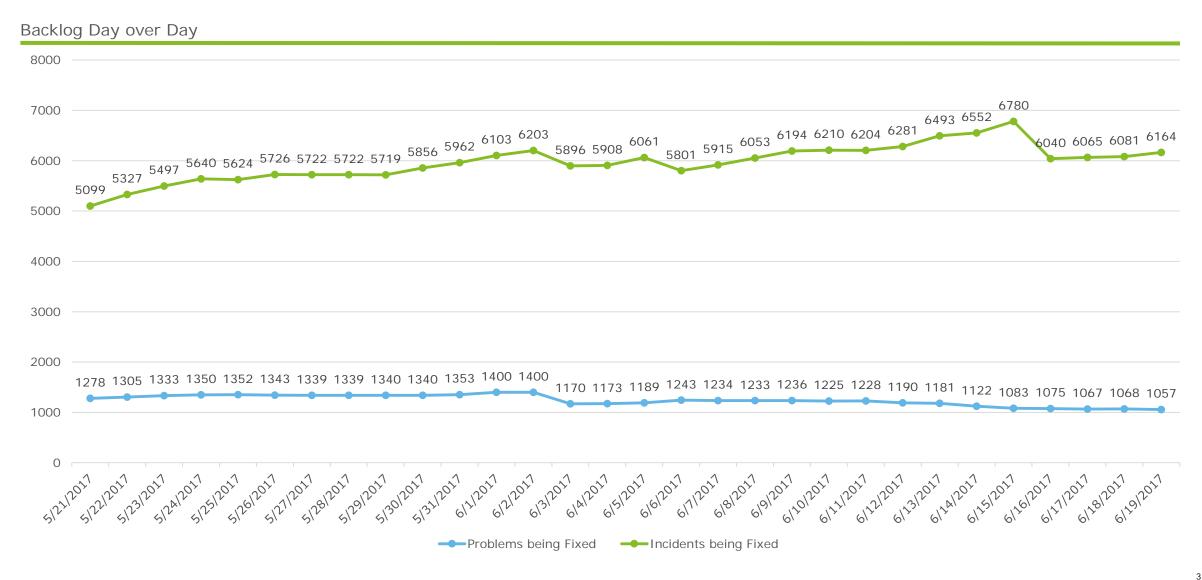

# RIBridges Technical Metrics – Incident Backlog Trend (includes problems being fixed) Tuesday Jun. 20th, 2017 (10:00 AM EDT)